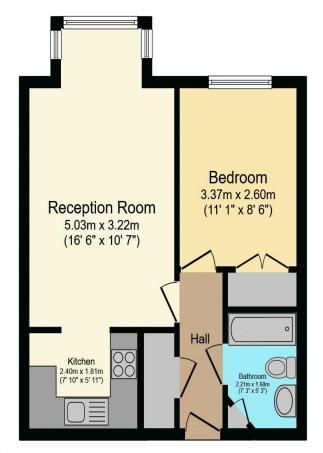

# Visit us at retirementhomesearch.co.uk

Total floor area 40.0 sq.m. (431 sq.ft.) approx

This floor plan is for illustrative purposes only. It is not drawn to scale. Any measurements, floor areas (including any total floor area), openings and orientation are approximate. No details are guaranteed, they cannot be relied upon for any purpose and they do not form part of any agreement. No liability is taken for any error, omission or misstatement. A party must rely upon its own inspection(s). Powered by www.focalagent.com